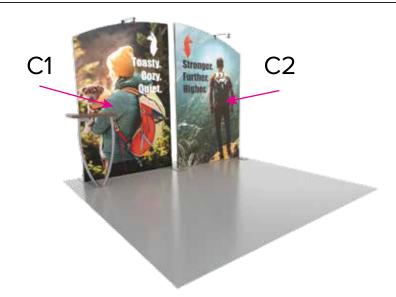

# SYK-1011

Graphic Template 10 x 10 Inline Exhibit Backwall with Flat Arched Panels - SEG Graphics



NOTE: All Raster Art (jpg, tiff,psd, png, etc.) must be at least 100 dpi at print size.

Standard kits are often customized. Please check with Customer Service to ensure that this template matches your specific job.

## SYMPHONY Portable Display Elegance



#### 77.78"

8"

3.2020

## SYM-401

## Graphic Template Backwall Workstation Countertop – Vinyl Graphics Graphics NOT included in base price. Please request pricing.



NOTE: All Raster Art (jpg, tiff,psd, png, etc.) must be at least 100 dpi at print size. Standard kits are often customized. Please check with Customer Service to ensure that this template matches your specific job.

### SYMPHONY Portable Display Elegance