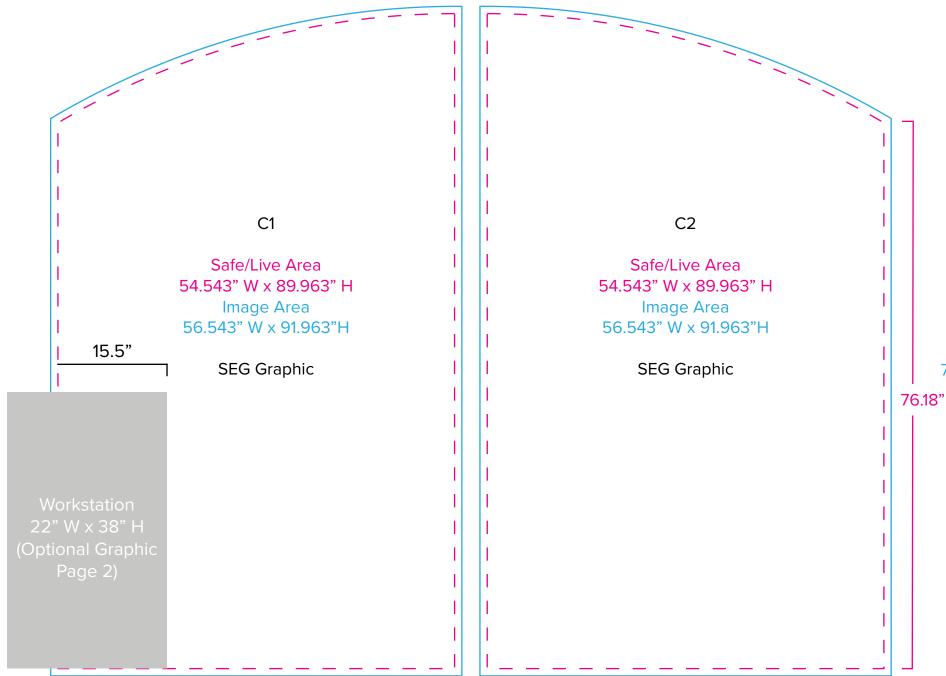

# SYK-1011

Graphic Template 10 x 10 Inline Exhibit Backwall with Flat Arched Panels - SEG Graphics

NOTE: All Raster Art (jpg, tiff,psd, png, etc.) must be at least 100 dpi at print size.

Standard kits are often customized. Please check with Customer Service to ensure that this template matches your specific job.

#### 77.78"

8"

3.2020