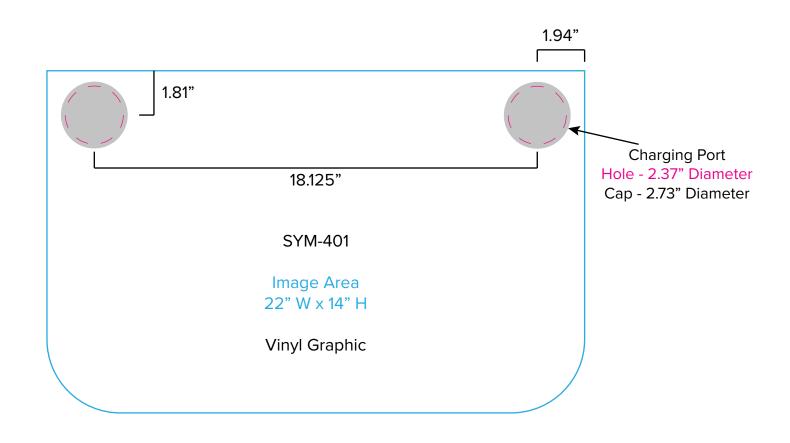

## SYM-401

## Graphic Template Backwall Workstation Countertop – Vinyl Graphics Graphics NOT included in base price. Please request pricing.

NOTE: All Raster Art (jpg, tiff,psd, png, etc.) must be at least 100 dpi at print size. Standard kits are often customized. Please check with Customer Service to ensure that this template matches your specific job.